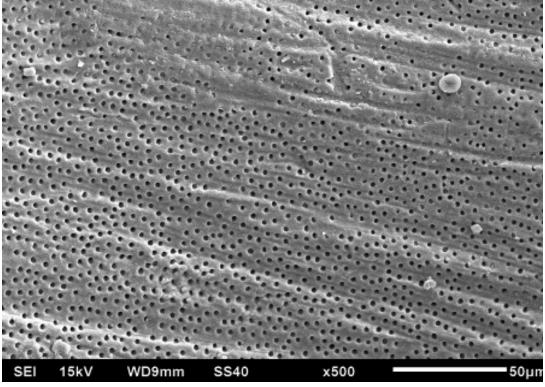

### Surface after treatment - The Middle Third

Surface after treatment with the **Gentlefile** and rinsing with anti-bacterial agents

Enlargement: X 2500

Enlargement: X 500

## Surface after treatment - The Apical Region

Enlargement: X 2500

This region is the most difficult to reach and problematic for preparation.

Enlargement: X 500

WD9mm

SS40

15kV

x500