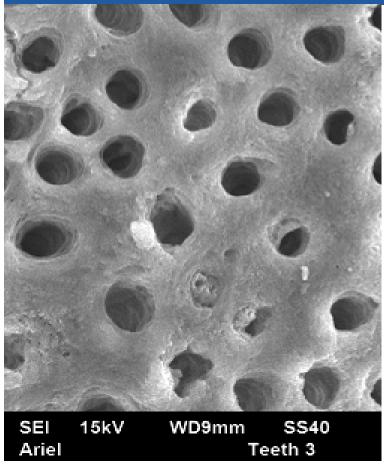

## Surface after treatment - The Apical Region

Enlargement: X 2500

This region is the most difficult to reach and problematic for preparation.

Enlargement: X 500

WD9mm

SS40

15kV

x500