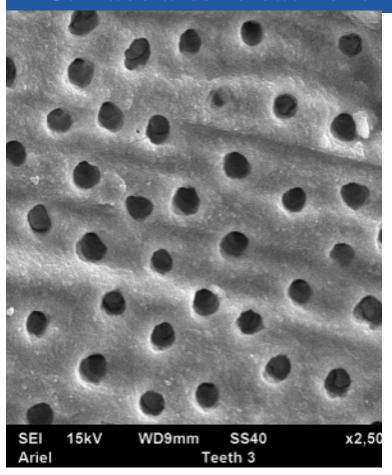

#### Surface after treatment - The Coronal Third

Enlargement: X 2500

Surface after treatment with the **Gentlefile** and rinsing with anti-bacterial agents

Enlargement: X 500