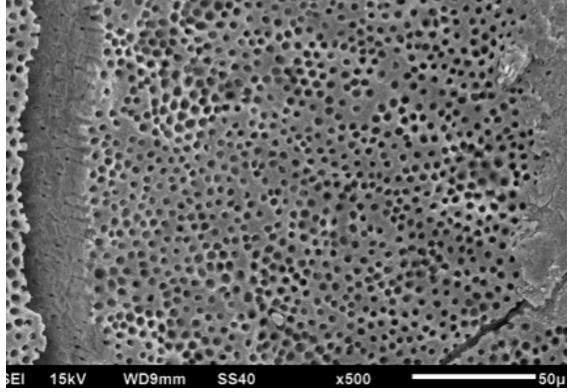

#### Surface after treatment - The Coronal Third

Enlargement: X 2500

Surface after treatment with the **Gentlefile** and rinsing with anti-bacterial agents

Enlargement: X 500

### Surface after treatment - The Middle Third

Surface after treatment with the **Gentlefile** and rinsing with anti-bacterial agents

Enlargement: X 2500

Enlargement: X 500

## Surface after treatment - The Apical Region

Enlargement: X 2500

This region is the most difficult to reach and problematic for preparation.

Enlargement: X 500

WD9mm

SS40

15kV

x500