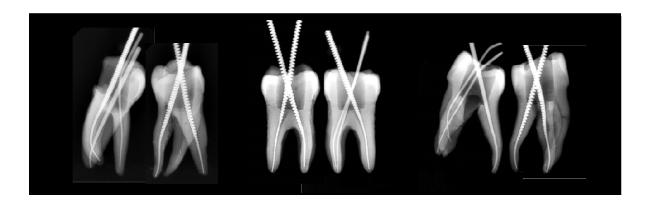

Three-dimensional obturation of the apical delta and lateral canals due to the perfect cleaning ability of the Gentlefile .

Obturation of the canal using lateral condesation with Gutta Percha and sealer