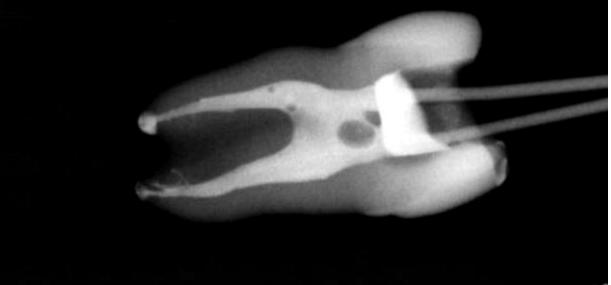

Three-dimensional obturation of the apical delta and lateral canals due to the perfect cleaning ability of the Gentlefile .

Obturation of the canal using lateral condesation with Gutta Percha and sealer