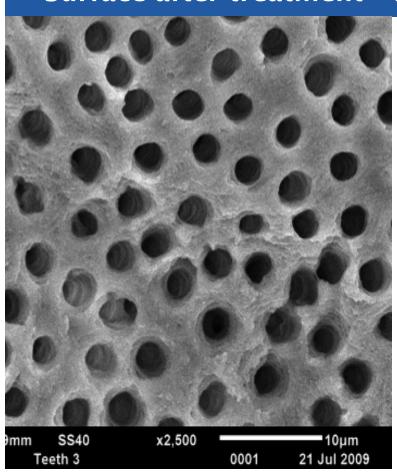

#### Surface after treatment - The Coronal Third

Enlargement: X 2500

Surface after treatment with the **Gentlefile** and rinsing with anti-bacterial agents

Enlargement: X 500

### Surface after treatment - The Middle Third

Surface after treatment with the **Gentlefile** and rinsing with anti-bacterial agents

Enlargement: X 2500

Enlargement: X 500

## Surface after treatment - The Apical Region

Enlargement: X 2500

This region is the most difficult to reach and problematic for preparation.

Enlargement: X 500

WD9mm

SS40

15kV

x500