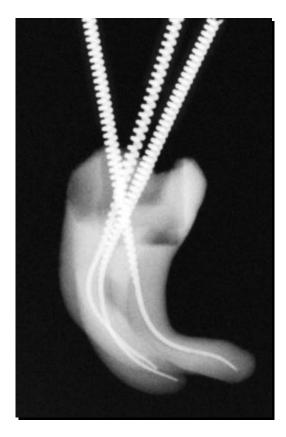

Three-dimensional obturation of the apical delta and lateral canals due to the perfect cleaning ability of the Gentlefile .

Obturation of the canal using lateral condesation with Gutta Percha and sealer