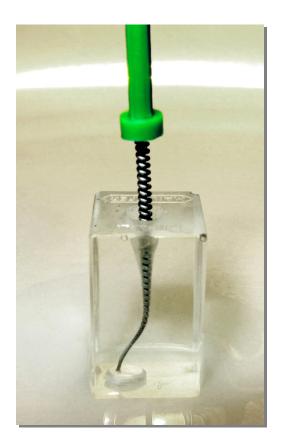

# Innovative revolutionary approach to root canal preparation

We recommend: always irrigate between files. The Gentlefiles operate inside the canal at 6000 rpm by pecking motion and create the spiral effect (see video on gentlefile.com) activating the anti-bacterial agents. The spiral effect of the file also improves the cleaning of the canal wall therefore help to open the approach to the lateral canals. See next slide