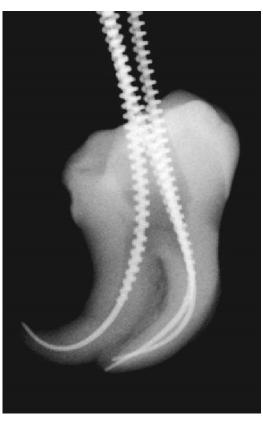

Three-dimensional obturation of the apical delta and lateral canals due to the perfect cleaning ability of the Gentlefile .

Obturation of the canal using lateral condesation with Gutta Percha and sealer