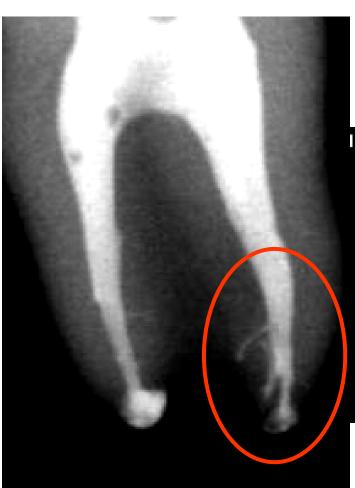

# Innovative revolutionary approach to root canal preparation

We recommend: always irrigate between files. The Gentlefiles operate inside the canal at 6000 rpm by pecking motion and create the spiral effect (see video on gentlefile.com) activating the anti-bacterial agents. The spiral effect of the file also improves the cleaning of the canal wall therefore help to open the approach to the lateral canals. See next slide

Three-dimensional obturation of the apical delta and lateral canals due to the perfect cleaning ability of the Gentlefile .

Obturation of the canal using lateral condesation with Gutta Percha and sealer